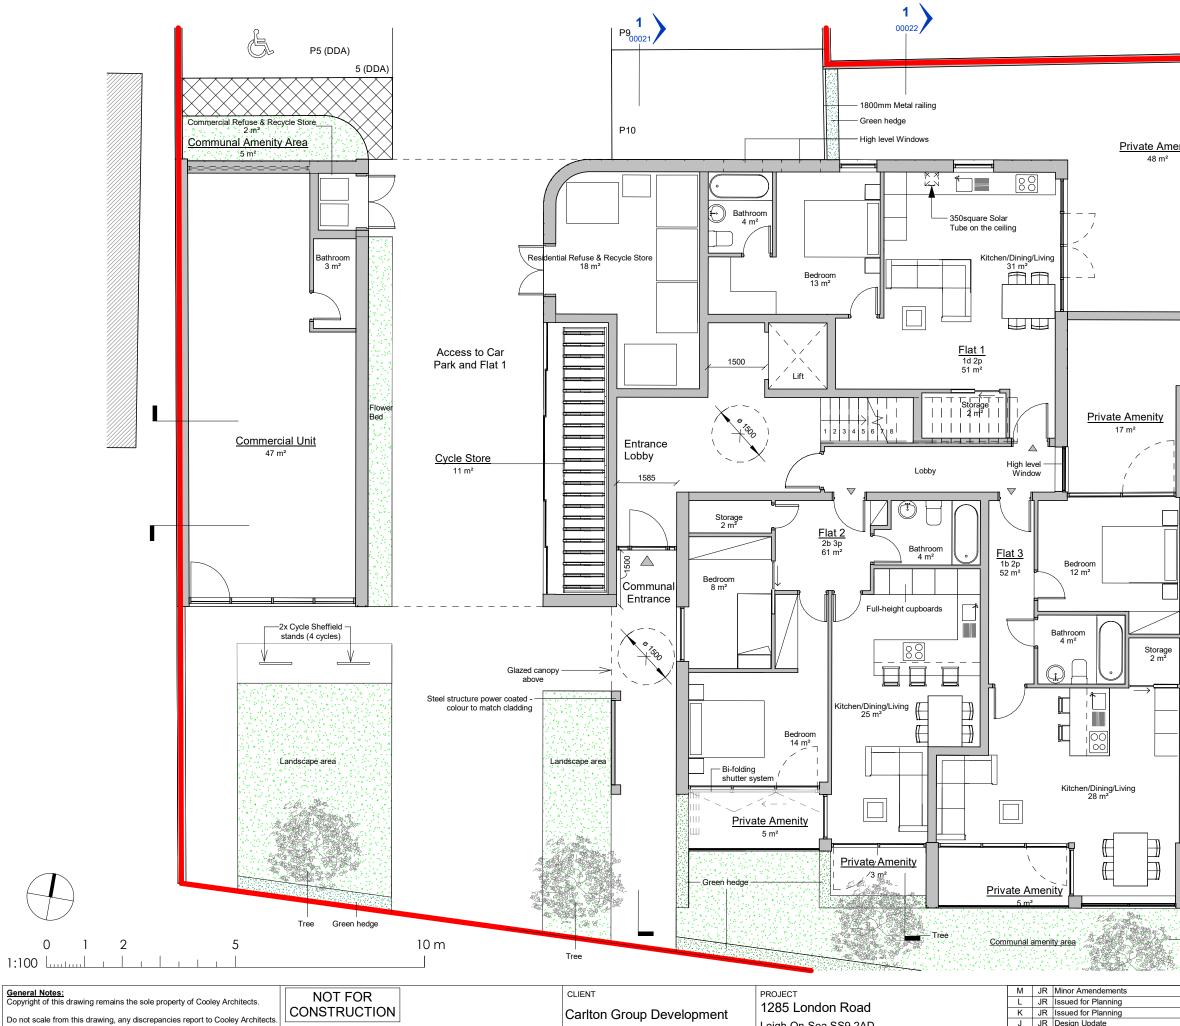

## Setting-out is based on third party information. All dimensions to be checked on site prior to construction/tender. DRAWN BY JR SCALE 1:100

| P10                                                                                      | The second | Private Amenity<br>48 m²                                                                                                                                                                                                                        | Private Amenity<br>50 m²                                                                                                                                                                                                                                                                                                                                                                                                                                                                                                                                                                                                                                                                                                                                                                                                                                                                                                                                                                                                                                                                                                                                                                                                                                                                                                                                                                                                                                                                                                                                                                                                                                                                                                                                                                                                                                                                                                                                                                                                                                                                                                                                                                                                                                                                                                                                                                                                                                                                               |
|------------------------------------------------------------------------------------------|--------------------------------------------------------------------------------------------------------------------------------------------------------------------------------------------------------------------------------------------------------------------------------------------------------------------------------------------------------------------------------------------------------------------------------------------------------------------------------------------------------------------------------------------------------------------------------------------------------------------------------------------------------------------------------------------------------------------------------------------------------------------------------------------------------------------------------------------------------------------------------------------------------------------------------------------------------------------------------------------------------------------------------------------------------------------------------------------------------------------------------------------------------------------------------------------------------------------------------------------------------------------------------------------------------------------------------------------------------------------------------------------------------------------------------------------------------------------------------------------------------------------------------------------------------------------------------------------------------------------------------------------------------------------------------------------------------------------------------------------------------------------------------------------------------------------------------------------------------------------------------------------------------------------------------------------------------------------------------------------------------------------------------------------------------------------------------------------------------------------------|-------------------------------------------------------------------------------------------------------------------------------------------------------------------------------------------------------------------------------------------------|--------------------------------------------------------------------------------------------------------------------------------------------------------------------------------------------------------------------------------------------------------------------------------------------------------------------------------------------------------------------------------------------------------------------------------------------------------------------------------------------------------------------------------------------------------------------------------------------------------------------------------------------------------------------------------------------------------------------------------------------------------------------------------------------------------------------------------------------------------------------------------------------------------------------------------------------------------------------------------------------------------------------------------------------------------------------------------------------------------------------------------------------------------------------------------------------------------------------------------------------------------------------------------------------------------------------------------------------------------------------------------------------------------------------------------------------------------------------------------------------------------------------------------------------------------------------------------------------------------------------------------------------------------------------------------------------------------------------------------------------------------------------------------------------------------------------------------------------------------------------------------------------------------------------------------------------------------------------------------------------------------------------------------------------------------------------------------------------------------------------------------------------------------------------------------------------------------------------------------------------------------------------------------------------------------------------------------------------------------------------------------------------------------------------------------------------------------------------------------------------------------|
| eycle Store<br>Entrance<br>Lobby<br>1585<br>Communal<br>Entrance<br>Communal<br>Entrance | m² Josquare Sole   Tube on the cei   Bedroom   13 m²   I   I   I   I   I   I   I   I   I   I   I   I   I   I   I   I   I   I   I   I   I   I   I   I   I   I   I   I   I   I   I   I   I   I   I   I   I   I   I   I   I   I   I   I   I   I   I   I   I   I   I   I   I   I   I   I   I   I   I   I   I   I   <                                                                                                                                                                                                                                                                                                                                                                                                                                                                                                                                                                                                                                                                                                                                                                                                                                                                                                                                                                                                                                                                                                                                                                                                                                                                                                                                                                                                                                                                                                                                                                                                                                                                                                                                                                                                         | ar<br>ing<br>n/Dining/Living<br>31 m <sup>2</sup><br>Private Amenity<br>17 m <sup>2</sup><br>High level<br>Window<br>Bedroom<br>12 m <sup>2</sup><br>Bedroom<br>12 m <sup>2</sup><br>Storage<br>2 m <sup>2</sup><br>Storage<br>3 m <sup>2</sup> | Bedroom<br>Bedroom<br>15 m <sup>2</sup><br>Bedroom<br>14 m <sup>2</sup><br>Bedroom<br>14 m <sup>2</sup><br>Bedroom<br>14 m <sup>2</sup><br>Bedroom<br>14 m <sup>2</sup><br>Bedroom<br>14 m <sup>2</sup><br>Construction<br>Construction<br>Construction<br>Construction<br>Construction<br>Construction<br>Construction<br>Construction<br>Construction<br>Construction<br>Construction<br>Construction<br>Construction<br>Construction<br>Construction<br>Construction<br>Construction<br>Construction<br>Construction<br>Construction<br>Construction<br>Construction<br>Construction<br>Construction<br>Construction<br>Construction<br>Construction<br>Construction<br>Construction<br>Construction<br>Construction<br>Construction<br>Construction<br>Construction<br>Construction<br>Construction<br>Construction<br>Construction<br>Construction<br>Construction<br>Construction<br>Construction<br>Construction<br>Construction<br>Construction<br>Construction<br>Construction<br>Construction<br>Construction<br>Construction<br>Construction<br>Construction<br>Construction<br>Construction<br>Construction<br>Construction<br>Construction<br>Construction<br>Construction<br>Construction<br>Construction<br>Construction<br>Construction<br>Construction<br>Construction<br>Construction<br>Construction<br>Construction<br>Construction<br>Construction<br>Construction<br>Construction<br>Construction<br>Construction<br>Construction<br>Construction<br>Construction<br>Construction<br>Construction<br>Construction<br>Construction<br>Construction<br>Construction<br>Construction<br>Construction<br>Construction<br>Construction<br>Construction<br>Construction<br>Construction<br>Construction<br>Construction<br>Construction<br>Construction<br>Construction<br>Construction<br>Construction<br>Construction<br>Construction<br>Construction<br>Construction<br>Construction<br>Construction<br>Construction<br>Construction<br>Construction<br>Construction<br>Construction<br>Construction<br>Construction<br>Construction<br>Construction<br>Construction<br>Construction<br>Construction<br>Construction<br>Construction<br>Construction<br>Construction<br>Construction<br>Construction<br>Construction<br>Construction<br>Construction<br>Construction<br>Construction<br>Construction<br>Construction<br>Construction<br>Construction<br>Construction<br>Construction<br>Construction<br>Construction<br>Construction<br>Construction<br>Construction<br>Constructio |
| Bi-foldin<br>shutters<br>Priv                                                            | ate Amenity<br>5 m <sup>2</sup>                                                                                                                                                                                                                                                                                                                                                                                                                                                                                                                                                                                                                                                                                                                                                                                                                                                                                                                                                                                                                                                                                                                                                                                                                                                                                                                                                                                                                                                                                                                                                                                                                                                                                                                                                                                                                                                                                                                                                                                                                                                                                          | Kitchen/Dining/Living<br>28 m <sup>2</sup><br>/ate Amenity<br>5 m <sup>2</sup><br>// Tree                                                                                                                                                       |                                                                                                                                                                                                                                                                                                                                                                                                                                                                                                                                                                                                                                                                                                                                                                                                                                                                                                                                                                                                                                                                                                                                                                                                                                                                                                                                                                                                                                                                                                                                                                                                                                                                                                                                                                                                                                                                                                                                                                                                                                                                                                                                                                                                                                                                                                                                                                                                                                                                                                        |
| Group Development<br>CHECKED BY DATE<br>RC 27/07/22<br>SIZE STATUS<br>A3 Planning        | PROJECT<br>1285 London Road<br>Leigh-On-Sea SS9 2AD<br>DRAWING TITLE<br>Proposed Ground Floor Plan                                                                                                                                                                                                                                                                                                                                                                                                                                                                                                                                                                                                                                                                                                                                                                                                                                                                                                                                                                                                                                                                                                                                                                                                                                                                                                                                                                                                                                                                                                                                                                                                                                                                                                                                                                                                                                                                                                                                                                                                                       | L JR Issued for Planning RC 22   K JR Issued for Planning RC 11   J JR Design Update RC 00   I JR Issued for Pre-app RC 22   H JR Design update RC 11   REV BY DESCRIPTION CK I1   DRAWING NUMBER REVISIO                                       | 6.01.24<br>6.10.23<br>9.10.23<br>5.08.23<br>6.06.23<br>DATE<br>N<br>Suite 112, 14 Hatherley Mews<br>Q20 3176 4481<br>London, E17 4QP<br>www.cooleyarchitects.com                                                                                                                                                                                                                                                                                                                                                                                                                                                                                                                                                                                                                                                                                                                                                                                                                                                                                                                                                                                                                                                                                                                                                                                                                                                                                                                                                                                                                                                                                                                                                                                                                                                                                                                                                                                                                                                                                                                                                                                                                                                                                                                                                                                                                                                                                                                                       |